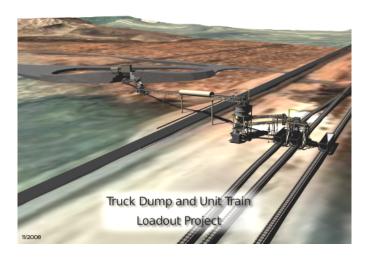

## Truck Dump and Unit Train Loadout Project

**Projects** 

Posted by: 21nds

Posted on: 2008/11/4 13:10:00

**Benetech USA** and **Millcreek Engineering Company**, design/build new Truck Dump and Unit Train Loadout Project.

The project includes a new truck dump located on the east side of the highway, which would eliminate numerous daily at-grade highway crossings. Haul trucks would utilize the existing county road to just east of the highway where the trucks enter onto a new haul road that leads to a new truck dump and turn-around. Both products dump into a hopper from the haul trucks, screened, and then onto a belt conveyor that crosses over the highway to the new rail loadout facility.